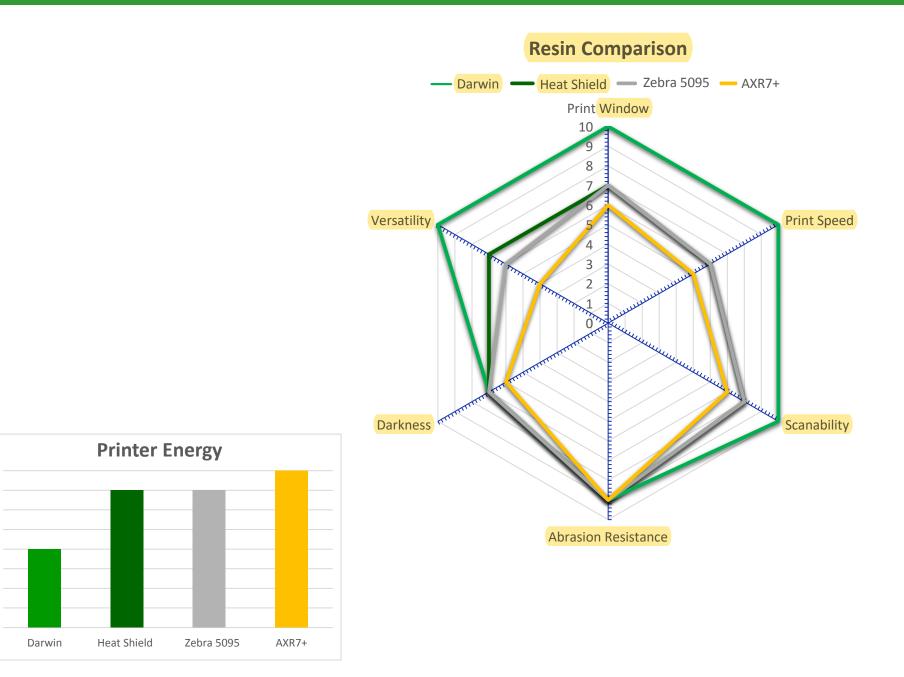

| Definitions         |                                                                     |  |  |  |
|---------------------|---------------------------------------------------------------------|--|--|--|
| Abrasion Resistance | Ability to withstand smudging and scratching                        |  |  |  |
| Darkness            | Measure of the blackness of an image                                |  |  |  |
| Print Window        | Range of temperatures at which a ribbon prints                      |  |  |  |
| Print Speed         | Speed at which a ribbon prints and still produces acceptable images |  |  |  |
| Scanability         | Barcode scan acceptability                                          |  |  |  |
| Versatility         | Range of materials a ribbon will print on                           |  |  |  |

## CONFIDENTIAL

|                     | Darwin | Heat Shield | Zebra 5095 | AXR7+ |
|---------------------|--------|-------------|------------|-------|
| Print Window        | 8      | 7           | 7          | 6     |
| Print Speed         | 7      | 7           | 6          | 5     |
| Versatility         | 9      | 7           | 7          | 4     |
| Abrasion Resistance | 9      | 8           | 7          | 7     |
| Scanability         | 10     | 9           | 9          | 8     |
| Darkness            | 9      | 8           | 9          | 7     |